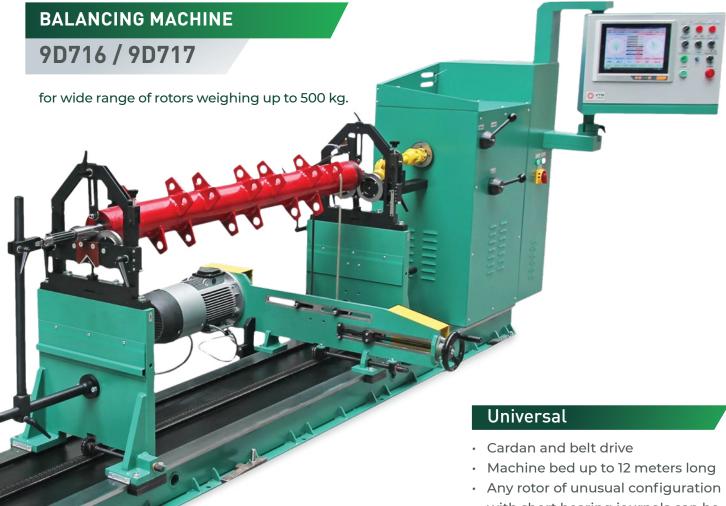

· Hard bearing design for balancing

Reliable

- rotors with large initial unbalances
- Low speed safety balancing
- Frequency inverter drive provides reliable protection for all electrical equipment

#### Simple & user friendly

- Ease of use and simple operation
- Advanced digital measuring system - shorter time spent on balancing, resource saving
- Variable speed control of the rotor and smooth acceleration

 Any rotor of unusual configuration with short bearing journals can be balanced.

#### Accuracy

- High accuracy rollers assembled on precision bearings
- New advanced digital measuring system with a wide range of functions
- Free from the influence of external vibration factors

Our machines make your business more profitable!