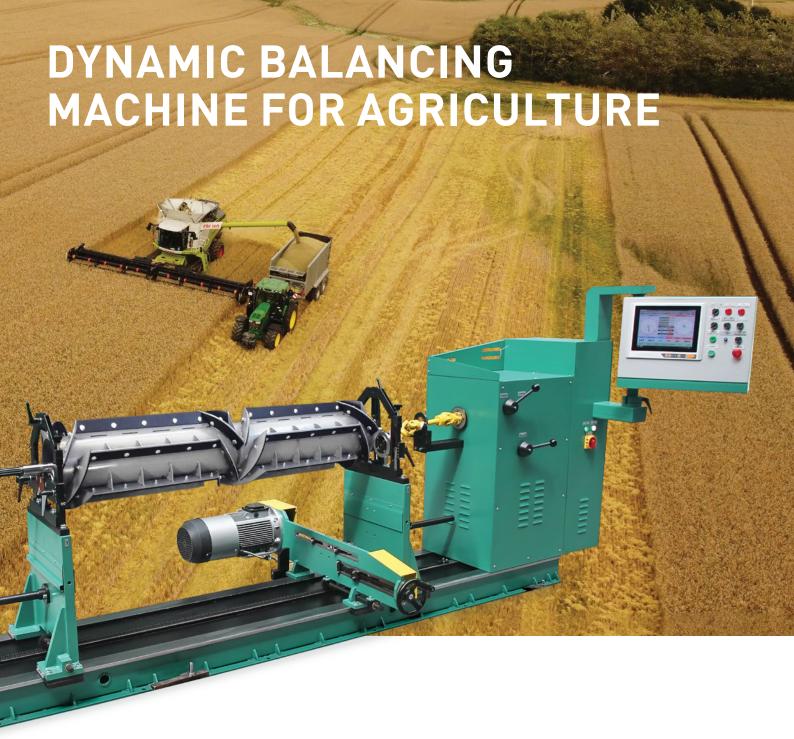

## ONE MACHINE FOR ALL

Variator pulley

Augers different length

Straw knife drum

Header platform auger

Cleaning fan

Threshing drum, Separation rotor